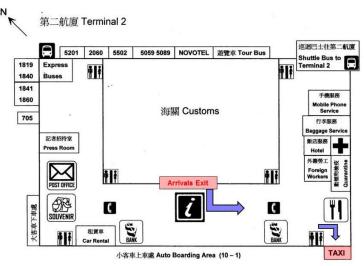

- Terminal 2\_1F Taxi Information

to 3F, 出境 Departure, 移民署 Immigration Office, 海關課稅處 Tax Refund, 往第二航廈軍車 Skytrain to Terminal 2

- Terminal 2\_1F Bus Information

to 3F, 出境 Departure, 移民署 Immigration Office, 海關課稅處 Tax Refund, 往第二航廈電車 Skytrain to Terminal 2

**Ubus ticket office** 

Route No. 705 To THSR Taoyuan Station