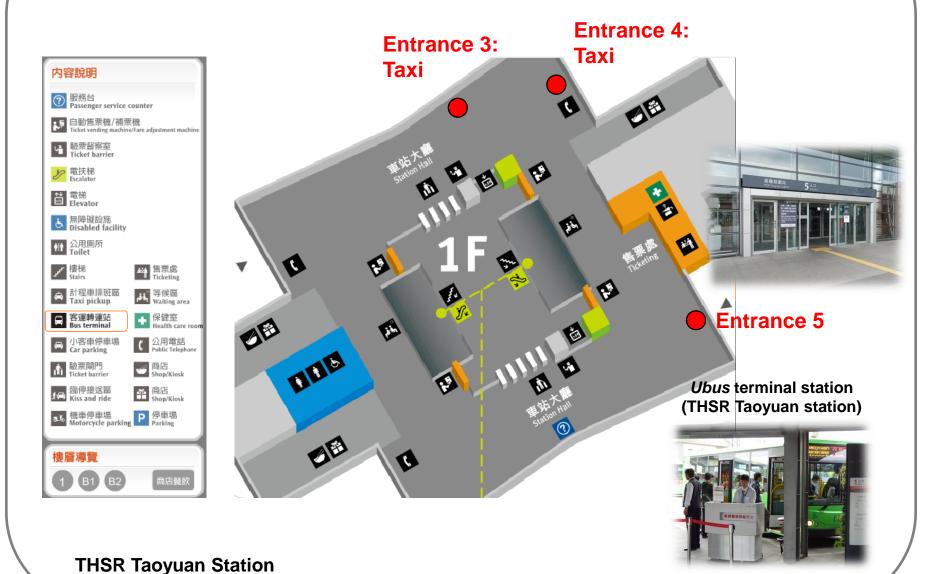

# Taiwan High Speed Rail (THSR) Taoyuan Station

- 1F Taxi and Bus Information

http://www.thsrc.com.tw/tc/travel/travel\_station\_taoyuao.asp