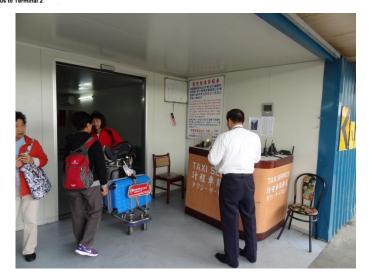

- Terminal 1\_B1F Bus Information

Route No. 705 to THSR Taoyuan Station

- Terminal 2\_1F Taxi and Bus Information

to 3F, 出境 Departure, 移民署 Immigration Office, 海關課稅處 Tax Refund, 往第二航廈電車 Skytrain to Terminal 2

- Terminal 2\_1F Taxi Information

to 3F, 出境 Departure, 移民署 Immigration Office, 海關課稅處 Tax Refund, 往第二航廈軍車 Skytrain to Terminal 2

- Terminal 2\_1F Bus Information

to 3F, 出境 Departure, 移民署 Immigration Office, 海關課稅處 Tax Refund, 往第二航廈電車 Skytrain to Terminal 2