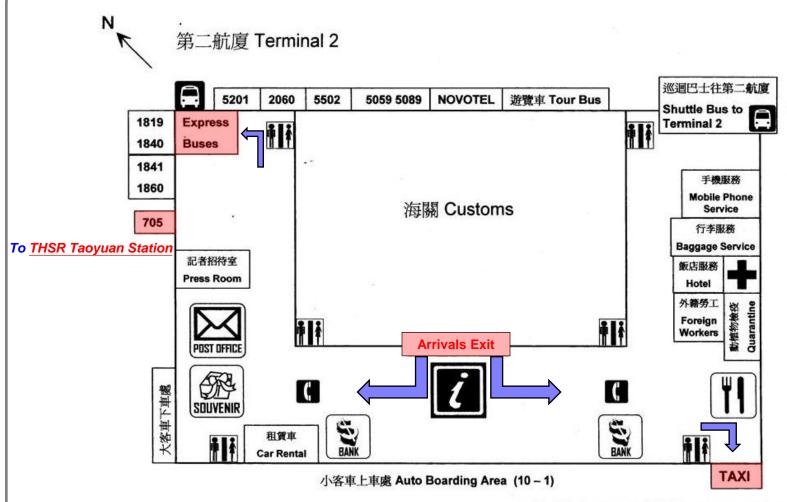

- Terminal 1\_B1F Bus Information

Route No. 705 to THSR Taoyuan Station

- Terminal 2\_1F Taxi and Bus Information

to 3F, 出境 Departure, 移民署 Immigration Office, 海關課稅處 Tax Refund, 往第二航廈電車 Skytrain to Terminal 2

- Terminal 2\_1F Taxi Information

to 3F, 出境 Departure, 移民署 Immigration Office, 海關課稅處 Tax Refund, 往第二航廈軍車 Skytrain to Terminal 2

- Terminal 2\_1F Bus Information

to 3F, 出境 Departure, 移民署 Immigration Office, 海關課稅處 Tax Refund, 往第二航廈電車 Skytrain to Terminal 2

**Ubus ticket office** 

Route No. 705 To THSR Taoyuan Station