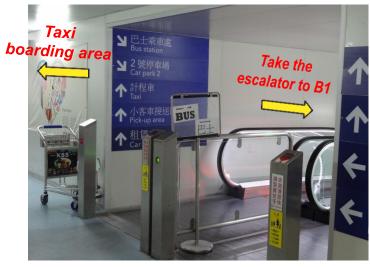

**Grand Hyatt Taipei** 

**City Hall Bus Station** 

Fare: Adult NT\$145 (~US\$ 5)

♦ Where to buy bus tickets:

Terminal 1 Bus Platform: On the south side of the B1 floor Terminal 2 Bus Platform: On the North side of the First floor

Terminal 1

Terminal 2