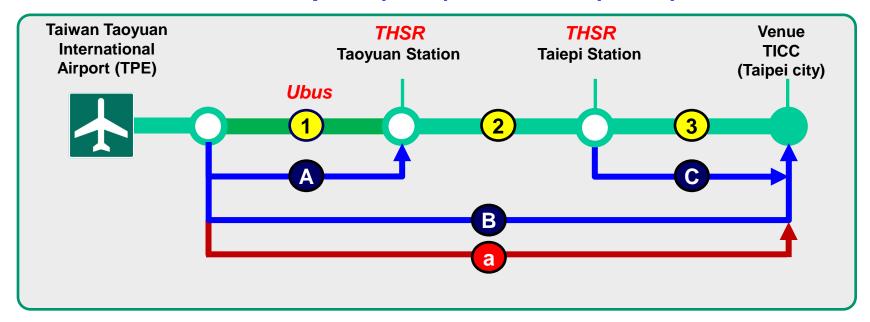

#### Getting to Taipei

- Taiwan has two International airports: Taoyuan International Airport (TPE), and Kaohsiung International Airport. Suggest fly to Taoyuan International Airport which is near to the summit venue at Taipei city.
- From Taoyuan International Airport to conference venue TICC Taipei:
- (1)Take a taxi directly: around 50 minutes and costs NT\$1200-1500 (~US\$ 40-50).
- (2)Take Taiwan High Speed Rail from Taoyuan to Taipei station, and then take a taxi or Metro Taipei to the conference venue: around one hour and costs THSR NT\$160 (~US\$ 5) and taxi fee NT\$ 250-300 (~US\$ 8-10) or Metro Taipei NT\$ 20 (~US\$ 0.7).
- (3) Take a bus directly: around one hour but only costs NT\$145 (~US\$ 5)

# From Airport (TPE) to Venue (TICC)

- 1 Taiwan High Speed Rail (THSR) Shuttle Bus (*Ubus*), ~20mins, NT\$ 30 (~US\$ 1)
- 2 THSR, 20mins, NT\$ 160 (~US\$ 5)
- Metro Taipei, 15mins, NT\$ 20 (~US\$ 0.7) and ~15min walk to TICC
- A Taxi, Cabs, ~10km, ~20mins, NT\$ 300 (~US\$ 10)
- B Taxi, Cabs, ~50km, ~50mins, NT\$ 1200-1500 (~US\$ 40-50)
- Taxi, Cabs, ~7km, ~20mins, NT\$ 250-300 (~US\$ 8-10)
- a Bus, ~60mins, NT\$ 145 (~US\$ 5)