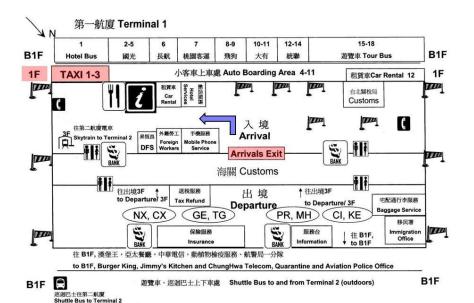

NOVOTEL HOTELS

Airport Terminal 1 Airport Terminal 2

**Taiwan High Speed Rail Shuttle Bus** 

http://www.taoyuan-airport.com/english/Publish.jsp?cnid=1226

- Terminal 1 1F Taxi and B1F Bus Information

- Terminal 1\_1F Taxi Information

- Terminal 1\_B1F Bus Information

Route No. 705 to THSR Taoyuan Station

- Terminal 2\_1F Taxi and Bus Information

to 3F, 出境 Departure, 移民署 Immigration Office, 海關課稅處 Tax Refund, 往第二航廈電車 Skytrain to Terminal 2