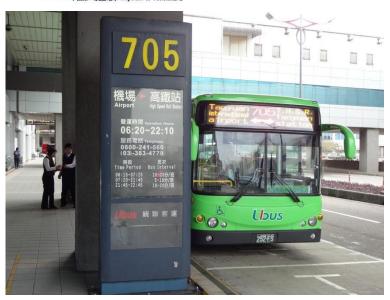

- Terminal 1\_B1F Bus Information

Route No. 705 to THSR Taoyuan Station

- Terminal 2\_1F Taxi and Bus Information

to 3F, 出境 Departure, 移民署 Immigration Office, 海關課稅處 Tax Refund, 往第二航廈電車 Skytrain to Terminal 2

**Ubus ticket office** 

Route No. 705 To THSR Taoyuan Station