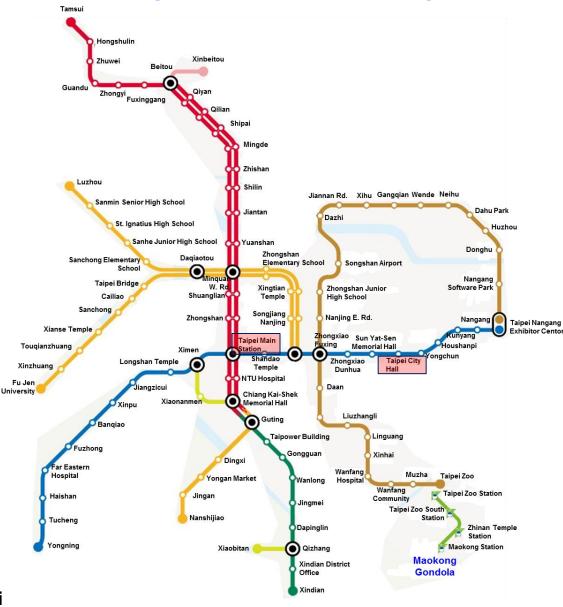

# **Taipei Metro Route Map**

**Metro Taipei** 

http://english.trtc.com.tw/ct.asp?xltem=1056373&CtNode=49780&mp=122032