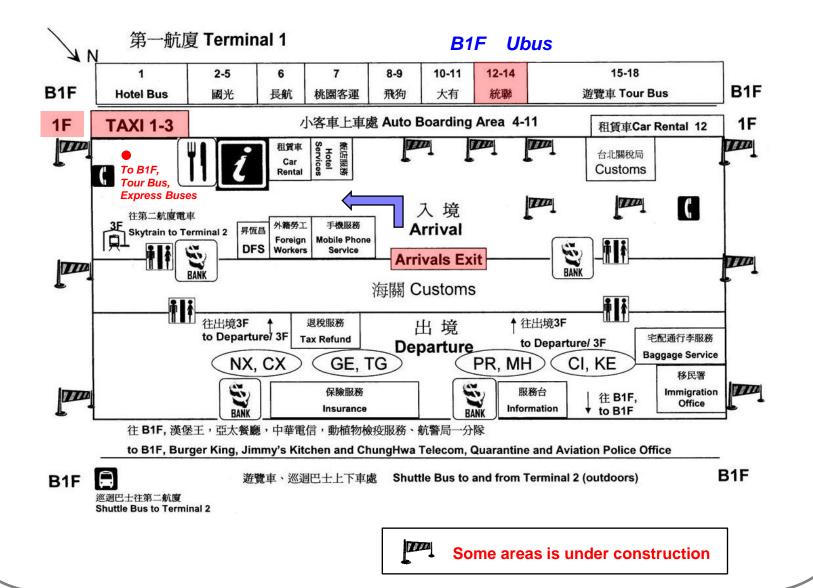

NOVOTEL HOTELS

Airport Terminal 1 Airport Terminal 2

**Taiwan High Speed Rail Shuttle Bus** 

http://www.taoyuan-airport.com/english/Publish.jsp?cnid=1226

- Terminal 1 1F Taxi and B1F Bus Information

- Terminal 1\_1F Taxi Information

- Terminal 1\_B1F Bus Information

Route No. 705 to THSR Taoyuan Station

- Terminal 2\_1F Taxi and Bus Information

to 3F, 出境 Departure, 移民署 Immigration Office, 海關課稅處 Tax Refund, 往第二航廈電車 Skytrain to Terminal 2