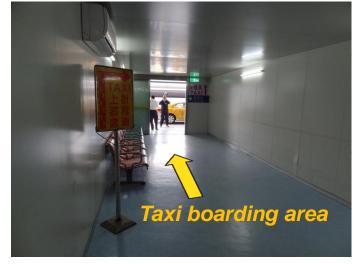

- Terminal 1\_B1F Bus Information

Route No. 705 to THSR Taoyuan Station

- Terminal 2\_1F Taxi and Bus Information

to 3F, 出境 Departure, 移民署 Immigration Office, 海關課稅處 Tax Refund, 往第二航廈電車 Skytrain to Terminal 2

- Terminal 2\_1F Taxi Information

to 3F, 出境 Departure, 移民署 Immigration Office, 海關課稅處 Tax Refund, 往第二航廈軍車 Skytrain to Terminal 2

- Terminal 2\_1F Bus Information

to 3F, 出境 Departure, 移民署 Immigration Office, 海關課稅處 Tax Refund, 往第二航廈電車 Skytrain to Terminal 2