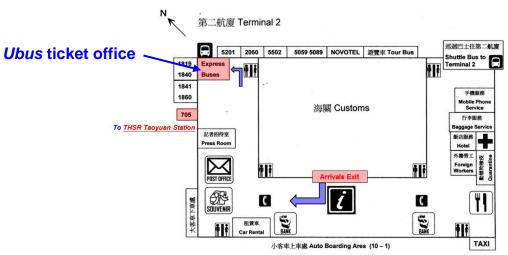

### Taiwan High Speed Rail Shuttle Bus (Ubus)

◆ Fare: NT\$30 (~US\$ 1)

Buys tickets rides in a carriage:

Taoyuan Airport: **Ubus** ticket office in arrival hall

(More detailed site information as follow slides)

**Ubus ticket office** 

Route No. 705 To THSR Taoyuan Station