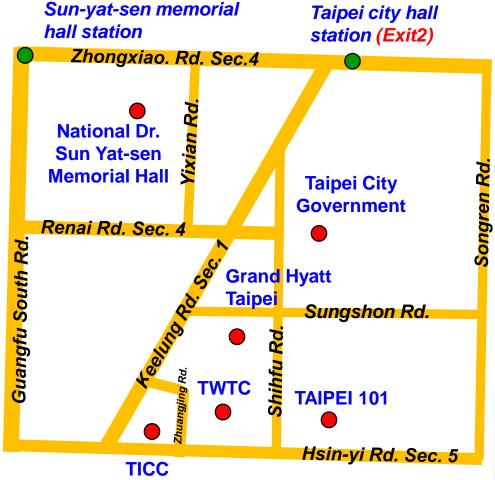

# **TICC Map**

#### TICC

North

TAIPEI 101

#### Venue (Taipei International Convention Center) Information

Ticc\*

台北國際會議中心

台北市信義路五段1號

Tel: +886-2-2725-5200

**Taipei International Convention Center** 

1 Hsin-Yi Road, Section 5, Taipei

Tel: +886-2-2725-5200