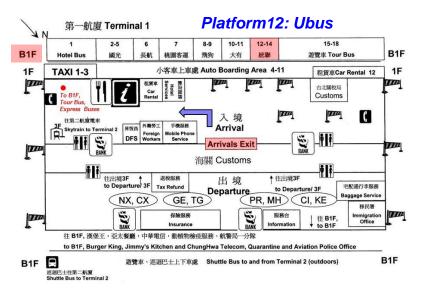

# Taiwan High Speed Rail (THSR) Taoyuan Station

- 1F Taxi and Bus Information

http://www.thsrc.com.tw/tc/travel/travel\_station\_taoyuao.asp