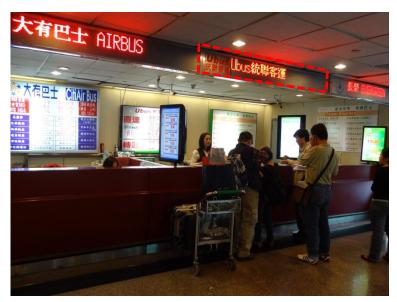

### Taiwan High Speed Rail Shuttle Bus (Ubus)

◆ Fare: NT\$30 (~US\$ 1)

Buys tickets rides in a carriage:

Taoyuan Airport: **Ubus** ticket office in arrival hall

(More detailed site information as follow slides)

- Headway: 10-15 minutes
- Service phone & operation hours:
  - (a) Toll-free number: 0800-241560 (24HR)
  - (b) Terminal 1 counter: +886-3-3834779 (06:00~24:00)
  - (c) Terminal 2 counter: +886-3-3833552 (06:00~24:00)
  - (d) THSR Taoyuan station: 0913085530 (07:00~23:45)